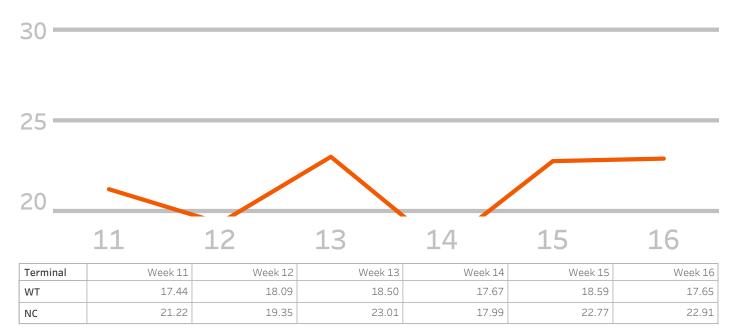

# PORT OF CHARLESTON PIER METRICS 8 WEEKS

### **Vessel Calls**



## **Crane Productivity\***

\*Average moves per crane per working hour



| Terminal | Week 11 | Week 12 | Week 13 | Week 14 | Week 15 | Week 16 |
|----------|---------|---------|---------|---------|---------|---------|
| WT       | 33.279  | 31.708  | 33.198  | 32.905  | 32.885  | 32.695  |
| NC       | 34.330  | 33.661  | 31.109  | 33.788  | 27.710  | 31.723  |

Printed: 4/22/2024 5:30 AM

## PORT OF CHARLESTON GATE METRICS 8 WEEKS

#### **Container Gate Transactions**



4,316

4,487

4,848

3,078

## **Average Truck Turn Time**

3,990

3,700

NC



Printed: 4/22/2024 5:30 AM