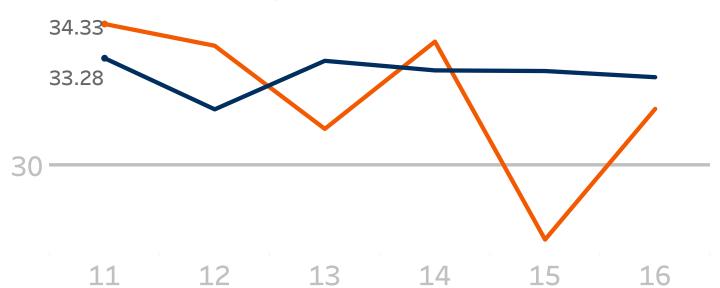

## **Crane Productivity\***

\*Average moves per crane per working hour

| Terminal | Week 11 | Week 12 | Week 13 | Week 14 | Week 15 | Week 16 |
|----------|---------|---------|---------|---------|---------|---------|
| WT       | 33.279  | 31.708  | 33.198  | 32.905  | 32.885  | 32.695  |
| NC       | 34.330  | 33.661  | 31.109  | 33.788  | 27.710  | 31.723  |