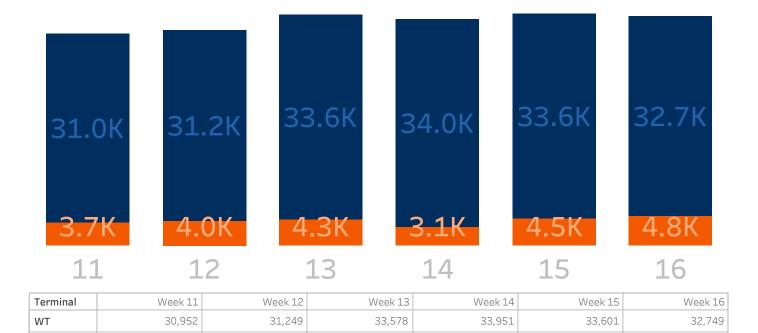

# PORT OF CHARLESTON PIER METRICS 8 WEEKS

### **Vessel Calls**



## **Crane Productivity\***

\*Average moves per crane per working hour



| Terminal | Week 11 | Week 12 | Week 13 | Week 14 | Week 15 | Week 16 |
|----------|---------|---------|---------|---------|---------|---------|
| WT       | 33.279  | 31.708  | 33.198  | 32.905  | 32.885  | 32.695  |
| NC       | 34.330  | 33.661  | 31.109  | 33.788  | 27.710  | 31.723  |

Printed: 4/22/2024 5:30 AM

## PORT OF CHARLESTON GATE METRICS 8 WEEKS

#### **Container Gate Transactions**



4,316

4,487

4,848

3,078

## **Average Truck Turn Time**

3,990

3,700

NC



Printed: 4/22/2024 5:30 AM