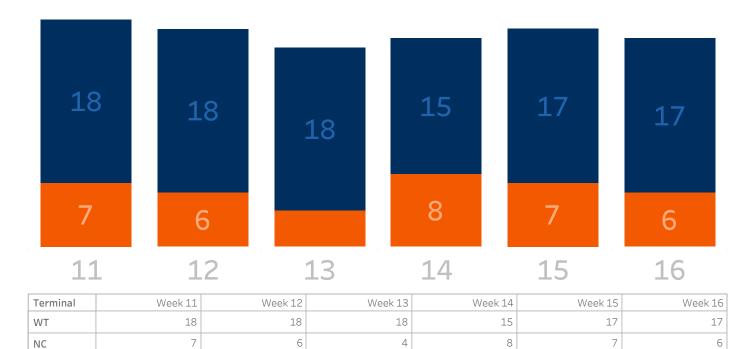

# PORT OF CHARLESTON PIER METRICS 8 WEEKS

### **Vessel Calls**



## **Crane Productivity\***

\*Average moves per crane per working hour



| Terminal | Week 11 | Week 12 | Week 13 | Week 14 | Week 15 | Week 16 |
|----------|---------|---------|---------|---------|---------|---------|
| WT       | 33.279  | 31.708  | 33.198  | 32.905  | 32.885  | 32.695  |
| NC       | 34.330  | 33.661  | 31.109  | 33.788  | 27.710  | 31.723  |

Printed: 4/22/2024 5:30 AM

## PORT OF CHARLESTON GATE METRICS 8 WEEKS

#### **Container Gate Transactions**



4,316

4,487

4,848

3,078

## **Average Truck Turn Time**

3,990

3,700

NC



Printed: 4/22/2024 5:30 AM